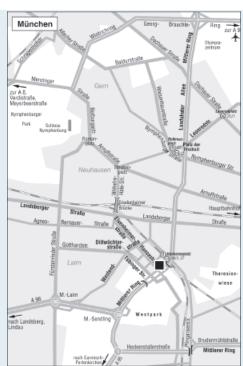

#### **From Munich Airport**

- Take local train S8 or S1 to station "Hauptbahnhof"
- Change to underground lines U4 or U5, direction "Laimer Platz"
- Exit at station "Heimeranplatz"
- Use staircase, sign "Hansastrasse"
- The Fraunhofer headquarters is directly to your left; please register at the reception
- Your travelling time will be approx. 75 min.

## By car from the south

- Follow signs "Mittlerer Ring"
- Leave "Mittlerer Ring" at "Tübinger Strasse"
- Cross "Tübinger Strasse" and turn left to "Hansastrasse"
- The Fraunhofer headquarters is after about 20 m to your right; please register at the reception

## **From Munich Central Station**

- Take underground lines U4 or U5, direction "Laimer Platz"
- Exit at station "Heimeranplatz"
- Use staircase, sign "Hansastrasse"
- The Fraunhofer headquarters is directly to your left; please register at the reception
- Your travelling time will be approx. 15 min.

# By car from the north

- Follow signs "Mittlerer Ring"
- Cross the railways on "Donnersberger Brücke"
- In the following tunnel take the rightmost lane and leave "Mittlerer Ring" via the first exit, turn right into "Tübinger Strasse", turn right into "Dillwächterstrasse" turn right into "Hansastrasse"
- The Fraunhofer headquarters is after about 100 m to your left; please register at the reception